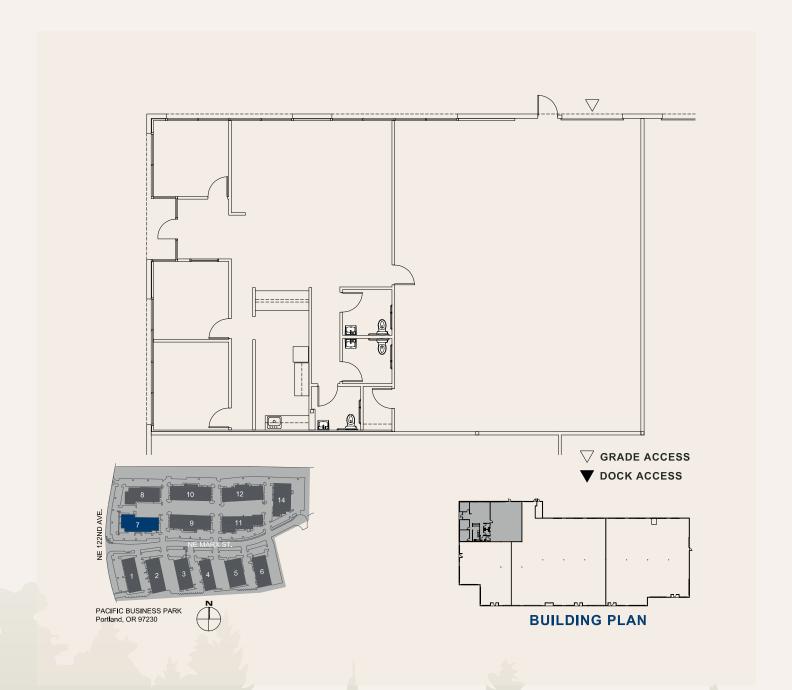

## **Space Plan**

12207 NE Marx Street, Portland, OR 97230

3,660 Sq. Ft.

Jake Bigby jakeb@pactrust.com

Caitlin Knecht caitlink@pactrust.com

503.624.6300 www.PacTrust.com