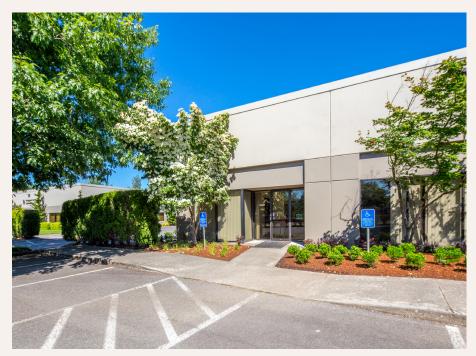

## Pacific Business Park

12207 NE Marx Street, Portland, OR 97230 Building 7

© 2024 PacTrust. All information supplied herein, including but not limited to measurements, dimensions, and specifications, is deemed reliable but is not guaranteed and should be independently verified. Any reliance on the information contained herein is at the user's own risk.

## Key Features

3,660 sq. ft. shell

1,803 sq. ft. office

1 grade door

14' clear height

Corner space

**2.7 miles** to Portland International Airport

Convenient access to I-205 & I-84