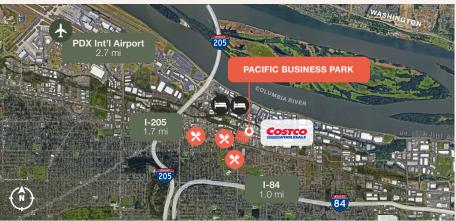

## Key Features

3,660 sq. ft. shell

1,803 sq. ft. office

1 grade door

14' clear height

Corner space

**2.7 miles** to Portland International Airport

Convenient access to I-205 & I-84